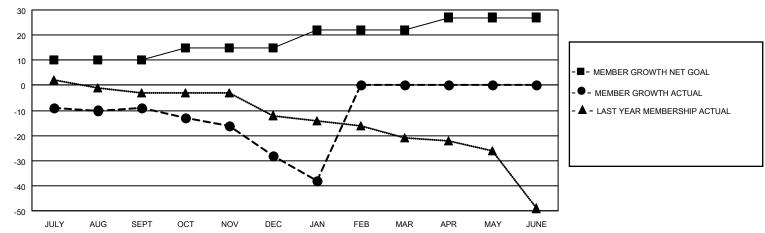

#### GOALS AND ACTUAL MEMBERS CUMULATIVE

| DROPPED CLUBS: 2 |    | 10 CLUBS OF 28 ADDED 1 OR<br>MORE NEW MEMBERS | GENDER DISTRIBUTION                |                 |  |
|------------------|----|-----------------------------------------------|------------------------------------|-----------------|--|
|                  |    | MORE NEW MEMBERS                              | MALE                               | 512 (73.04%)    |  |
|                  |    |                                               | FEMALE                             | 189 (26.96%)    |  |
| DROPPED MEMBERS  |    |                                               | NON BINARY                         | 0 (0.00%)       |  |
| DECEASED         | 14 |                                               | PREFER NOT TO ANSWER               | 0 (0.00%)       |  |
| CLUB CANCELLED   | 20 | CLICK HERE FOR CUMULATIVE                     | TOTAL FAMILY UNIT MEMBERS 132      |                 |  |
| OTHER            | 29 | MEMBERSHIP DATA                               | TOTAL TANNET ON TWEINBERG          | , - <del></del> |  |
| TOTAL            | 63 |                                               | FAMILY MEMBERS PAYING HALF DUES 70 |                 |  |
|                  |    |                                               |                                    |                 |  |